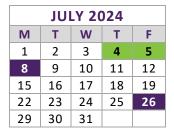

## **2024-2025** FAMILY CALENDAR

JUL. 4-5 No Summer School

July 4<sup>th</sup> Holiday

JUL. 8 Returning Student
Online Registration Starts

JUL. 26 Last Day Summer School

| AUGUST 2024 |    |    |    |    |  |
|-------------|----|----|----|----|--|
| M           | Т  | W  | Т  | F  |  |
|             |    |    | 1  | 2  |  |
| 5           | 6  | 7  | 8  | 9  |  |
| 12          | 13 | 14 | 15 | 16 |  |
| 19          | 20 | 21 | 22 | 23 |  |
| 26          | 27 | 28 | 29 | 30 |  |